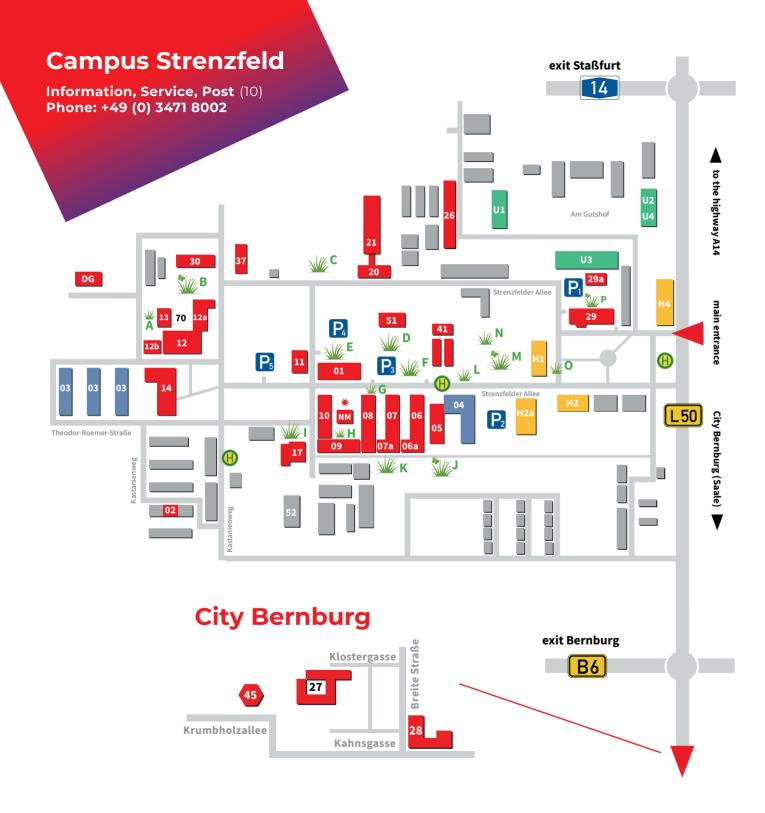

# **Campus Map** Anhalt University

HOCHSCHULE ANHALT University of Applied Sciences

| Information                                                        |          |
|--------------------------------------------------------------------|----------|
| Dean's Office Department 1, LOEL ( <sup>1</sup> st floor)          | 01       |
| Dean's Office Department 2, WI (1st floor)                         | 01       |
| Student council                                                    | 07a      |
| University library                                                 | 01       |
| Student affairs office                                             | 01       |
| nformation, Service, Post-Office                                   | 10       |
| abs                                                                |          |
| Soil-sciene lab ( <sup>1</sup> st floor)                           | 29       |
| Ioney laboratory ( <sup>2</sup> nd floor)                          | 29       |
| ood/agricultural products lab                                      | 29       |
| utritional physiology lab ( <sup>2</sup> nd floor)                 | 29       |
| ioanalysis lab, Biochemistry laboratories ( <sup>1</sup> st floor) | 20       |
| gricultural products and animal feed laboratory                    | 29       |
| lygiene research lab ( <sup>2</sup> nd floor)                      | 20       |
| licrobiology lab ( <sup>2</sup> nd floor)                          | 20       |
| lantbiotechnology laboratory                                       | 20       |
| bood technology lab (ground floor)                                 | 20       |
| esearch and testing distillery                                     | 21       |
| icroscope lab ( <sup>3</sup> nd floor)                             | 29       |
| olecular biology plant/animal lab                                  | 21       |
| ensoriklabor (ground floor)                                        | 29       |
| ood lab (ground floor)                                             | 29       |
| nvironmental lab ( <sup>1</sup> st floor)                          | 29       |
| computer Pools                                                     | 23       |
| IS I - training pool                                               | 08       |
| S II - training pool                                               | 08       |
| T-Lounge (2 <sup>nd</sup> floor)                                   | 01       |
| BA I – degree programs (ground floor)                              | 06a      |
| BA II – degree programs (1 <sup>st</sup> floor)                    | 06       |
| LA - GIS, CAD                                                      | 08       |
| ool 1 - industry software (2 <sup>nd</sup> floor)                  | 10       |
| ool 2 - training (ground floor)                                    | 01       |
| ool 3 - training (ground floor)                                    | 01       |
| ool 4 - SAP, enterprise resource planning                          | 01       |
| pol 5, 6 – industry software ( <sup>1</sup> st floor)              | 10       |
| ool 9 - training (ground floor)                                    | 11       |
| SC-Lounge (ground floor)                                           | 01       |
| anguage lab - training                                             | 01       |
| niversity Sports                                                   | ~1       |
| each volleyball court                                              | 12b      |
| kercise room                                                       | 12a      |
| owling alley                                                       | 17       |
| berdorf-Halle (gymnasium/sports hall)                              | 12       |
| ports garage                                                       | 37       |
| ports ground                                                       | 70       |
| ield trial technology                                              | 10       |
| icia thai technology                                               |          |
| ممدا                                                               | 26       |
| lage<br>hicle fleet (LTH)                                          | 26<br>41 |

| Gardens                                                                                                                                                                                                                                                                                                                                                                                                                                                                                                                                                                                                                   |                                                                                                                   |
|---------------------------------------------------------------------------------------------------------------------------------------------------------------------------------------------------------------------------------------------------------------------------------------------------------------------------------------------------------------------------------------------------------------------------------------------------------------------------------------------------------------------------------------------------------------------------------------------------------------------------|-------------------------------------------------------------------------------------------------------------------|
| Natural swimming pools*, Planted filter zones                                                                                                                                                                                                                                                                                                                                                                                                                                                                                                                                                                             | А                                                                                                                 |
| Hazelnut coppicing with perennial undergrow*                                                                                                                                                                                                                                                                                                                                                                                                                                                                                                                                                                              | Α                                                                                                                 |
| Mediterranean garden                                                                                                                                                                                                                                                                                                                                                                                                                                                                                                                                                                                                      | В                                                                                                                 |
| Bamboo grove                                                                                                                                                                                                                                                                                                                                                                                                                                                                                                                                                                                                              | С                                                                                                                 |
| Roof garden, living wall                                                                                                                                                                                                                                                                                                                                                                                                                                                                                                                                                                                                  | D                                                                                                                 |
| Moisture-sensitive planting on pure sand                                                                                                                                                                                                                                                                                                                                                                                                                                                                                                                                                                                  | D                                                                                                                 |
| Ornamental shade planting                                                                                                                                                                                                                                                                                                                                                                                                                                                                                                                                                                                                 | E                                                                                                                 |
| Perennial xeroscaping, Silbersommer                                                                                                                                                                                                                                                                                                                                                                                                                                                                                                                                                                                       | F                                                                                                                 |
| Planted dry-stone walls at U-Boot pub                                                                                                                                                                                                                                                                                                                                                                                                                                                                                                                                                                                     | G                                                                                                                 |
| Perennial modules at Campus Office                                                                                                                                                                                                                                                                                                                                                                                                                                                                                                                                                                                        | н                                                                                                                 |
| Woodland Garden                                                                                                                                                                                                                                                                                                                                                                                                                                                                                                                                                                                                           | 1                                                                                                                 |
| Perennial garden – overview of relevant perennials                                                                                                                                                                                                                                                                                                                                                                                                                                                                                                                                                                        | J                                                                                                                 |
| Sub-shrubs and companions in group planting                                                                                                                                                                                                                                                                                                                                                                                                                                                                                                                                                                               | K                                                                                                                 |
| Encountering summer flowers (annual bedding)                                                                                                                                                                                                                                                                                                                                                                                                                                                                                                                                                                              | L                                                                                                                 |
| Little heather garden                                                                                                                                                                                                                                                                                                                                                                                                                                                                                                                                                                                                     | L                                                                                                                 |
| Trial garden (Hortus Studiorum)*                                                                                                                                                                                                                                                                                                                                                                                                                                                                                                                                                                                          | М                                                                                                                 |
| Colorful woodland edge                                                                                                                                                                                                                                                                                                                                                                                                                                                                                                                                                                                                    | Ν                                                                                                                 |
| Rhododendron and companions                                                                                                                                                                                                                                                                                                                                                                                                                                                                                                                                                                                               | 0                                                                                                                 |
| Ornamental plants around the building                                                                                                                                                                                                                                                                                                                                                                                                                                                                                                                                                                                     | Р                                                                                                                 |
| Shady plant conservatory                                                                                                                                                                                                                                                                                                                                                                                                                                                                                                                                                                                                  | Р                                                                                                                 |
| On campus                                                                                                                                                                                                                                                                                                                                                                                                                                                                                                                                                                                                                 |                                                                                                                   |
| Agricultural history exhibition (cellar room)                                                                                                                                                                                                                                                                                                                                                                                                                                                                                                                                                                             | 08                                                                                                                |
|                                                                                                                                                                                                                                                                                                                                                                                                                                                                                                                                                                                                                           |                                                                                                                   |
| Fallow deer enclosure                                                                                                                                                                                                                                                                                                                                                                                                                                                                                                                                                                                                     | DG                                                                                                                |
| "Hochschulkrug" (restaurant)                                                                                                                                                                                                                                                                                                                                                                                                                                                                                                                                                                                              | 05                                                                                                                |
| "Hochschulkrug" (restaurant)<br>Junkers exhibition                                                                                                                                                                                                                                                                                                                                                                                                                                                                                                                                                                        | 05<br>07                                                                                                          |
| "Hochschulkrug" (restaurant)<br>Junkers exhibition<br>Child care unit (Anhalt University)                                                                                                                                                                                                                                                                                                                                                                                                                                                                                                                                 | 05<br>07<br>02                                                                                                    |
| "Hochschulkrug" (restaurant)<br>Junkers exhibition<br>Child care unit (Anhalt University)<br>Students plot shop                                                                                                                                                                                                                                                                                                                                                                                                                                                                                                           | 05<br>07<br>02<br>07a                                                                                             |
| "Hochschulkrug" (restaurant)<br>Junkers exhibition<br>Child care unit (Anhalt University)<br>Students plot shop<br>U-Boot (pub & café)                                                                                                                                                                                                                                                                                                                                                                                                                                                                                    | 05<br>07<br>02<br>07a<br>08                                                                                       |
| "Hochschulkrug" (restaurant)<br>Junkers exhibition<br>Child care unit (Anhalt University)<br>Students plot shop<br>U-Boot (pub & café)<br>Urwerk (club)                                                                                                                                                                                                                                                                                                                                                                                                                                                                   | 05<br>07<br>02<br>07a<br>08<br>05                                                                                 |
| "Hochschulkrug" (restaurant)<br>Junkers exhibition<br>Child care unit (Anhalt University)<br>Students plot shop<br>U-Boot (pub & café)<br>Urwerk (club)<br>Baby changing room ( <sup>1</sup> st floor)                                                                                                                                                                                                                                                                                                                                                                                                                    | 05<br>07<br>02<br>07a<br>08                                                                                       |
| "Hochschulkrug" (restaurant)<br>Junkers exhibition<br>Child care unit (Anhalt University)<br>Students plot shop<br>U-Boot (pub & café)<br>Urwerk (club)<br>Baby changing room ( <sup>1</sup> st floor)<br>Student services                                                                                                                                                                                                                                                                                                                                                                                                | 05<br>07<br>02<br>07a<br>08<br>05<br>14                                                                           |
| "Hochschulkrug" (restaurant)<br>Junkers exhibition<br>Child care unit (Anhalt University)<br>Students plot shop<br>U-Boot (pub & café)<br>Urwerk (club)<br>Baby changing room ( <sup>1</sup> st floor)<br>Student services<br>BAföG office                                                                                                                                                                                                                                                                                                                                                                                | 05<br>07<br>02<br>07a<br>08<br>05<br>14<br>17                                                                     |
| "Hochschulkrug" (restaurant)          Junkers exhibition         Child care unit (Anhalt University)         Students plot shop         U-Boot (pub & café)         Urwerk (club)         Baby changing room ( <sup>1</sup> st floor)         Student services         BAföG office         Student residence halls                                                                                                                                                                                                                                                                                                       | 05<br>07<br>02<br>07a<br>08<br>05<br>14<br>17<br>03                                                               |
| "Hochschulkrug" (restaurant)<br>Junkers exhibition<br>Child care unit (Anhalt University)<br>Students plot shop<br>U-Boot (pub & café)<br>Urwerk (club)<br>Baby changing room ( <sup>1</sup> st floor)<br>Student services<br>BAföG office<br>Student residence halls<br>Dining hall (lunch)                                                                                                                                                                                                                                                                                                                              | 05<br>07<br>02<br>07a<br>08<br>05<br>14<br>17                                                                     |
| "Hochschulkrug" (restaurant)         Junkers exhibition         Child care unit (Anhalt University)         Students plot shop         U-Boot (pub & café)         Urwerk (club)         Baby changing room ( <sup>1</sup> st floor)         Student services         BAföG office         Student residence halls         Dining hall (lunch)         LLG Saxony-Anhalt                                                                                                                                                                                                                                                  | 05<br>07<br>02<br>07a<br>08<br>05<br>14<br>17<br>03<br>04                                                         |
| "Hochschulkrug" (restaurant)         Junkers exhibition         Child care unit (Anhalt University)         Students plot shop         U-Boot (pub & café)         Urwerk (club)         Baby changing room ( <sup>1</sup> st floor)         Student services         BAföG office         Student residence halls         Dining hall (lunch)         LLG Saxony-Anhalt         Building 1 – central administration                                                                                                                                                                                                      | 05<br>07<br>02<br>07a<br>08<br>05<br>14<br>17<br>03<br>04<br>H1                                                   |
| "Hochschulkrug" (restaurant)         Junkers exhibition         Child care unit (Anhalt University)         Students plot shop         U-Boot (pub & café)         Urwerk (club)         Baby changing room ( <sup>1</sup> st floor)         Student services         BAföG office         Student residence halls         Dining hall (lunch)         LLG Saxony-Anhalt         Building 1 – central administration         Building 2 – arable farming, crop cultivation                                                                                                                                                | 05<br>07<br>02<br>07a<br>08<br>05<br>14<br>17<br>03<br>04<br>H1<br>H2                                             |
| "Hochschulkrug" (restaurant)         Junkers exhibition         Child care unit (Anhalt University)         Students plot shop         U-Boot (pub & café)         Urwerk (club)         Baby changing room ( <sup>1</sup> st floor)         Student services         BAföG office         Student residence halls         Dining hall (lunch)         LLG Saxony-Anhalt         Building 1 – central administration         Building 2 – arable farming, crop cultivation         Building 2a – plant protection                                                                                                         | 05<br>07<br>02<br>07a<br>08<br>05<br>14<br>17<br>03<br>04<br>H1<br>H2<br>H2a                                      |
| "Hochschulkrug" (restaurant)          Junkers exhibition         Child care unit (Anhalt University)         Students plot shop         U-Boot (pub & café)         Urwerk (club)         Baby changing room ( <sup>1</sup> st floor)         Student services         BAföG office         Student residence halls         Dining hall (lunch)         LLG Saxony-Anhalt         Building 1 – central administration         Building 2 – arable farming, crop cultivation         Building 4 – seminar building                                                                                                         | 05<br>07<br>02<br>07a<br>08<br>05<br>14<br>17<br>03<br>04<br>H1<br>H2                                             |
| "Hochschulkrug" (restaurant)         Junkers exhibition         Child care unit (Anhalt University)         Students plot shop         U-Boot (pub & café)         Urwerk (club)         Baby changing room ( <sup>1</sup> st floor)         Student services         BAföG office         Student residence halls         Dining hall (lunch)         LLG Saxony-Anhalt         Building 1 – central administration         Building 2 – arable farming, crop cultivation         Building 4 - seminar building         Companies                                                                                        | 05<br>07<br>02<br>07a<br>08<br>05<br>14<br>17<br>03<br>04<br>H1<br>H2<br>H2a<br>H4                                |
| <ul> <li>"Hochschulkrug" (restaurant)</li> <li>Junkers exhibition</li> <li>Child care unit (Anhalt University)</li> <li>Students plot shop</li> <li>U-Boot (pub &amp; café)</li> <li>Urwerk (club)</li> <li>Baby changing room (<sup>1</sup>st floor)</li> <li>Student services</li> <li>BAföG office</li> <li>Student residence halls</li> <li>Dining hall (lunch)</li> <li>LLG Saxony-Anhalt</li> <li>Building 1 – central administration</li> <li>Building 2 – arable farming, crop cultivation</li> <li>Building 4 - seminar building</li> <li>Companies</li> <li>Bauernverband Salzland e.V., Anhalt e.V.</li> </ul> | 05<br>07<br>02<br>07a<br>08<br>05<br>14<br>17<br>03<br>04<br>H1<br>H2<br>H2a<br>H4<br>H2a<br>H4                   |
| "Hochschulkrug" (restaurant)          Junkers exhibition         Child care unit (Anhalt University)         Students plot shop         U-Boot (pub & café)         Urwerk (club)         Baby changing room ( <sup>1</sup> st floor)         Student services         BAföG office         Student residence halls         Dining hall (lunch)         LLG Saxony-Anhalt         Building 1 – central administration         Building 2 – arable farming, crop cultivation         Building 4 - seminar building         Companies         Bauernverband Salzland e.V., Anhalt e.V.         DLG crop farming center      | 05<br>07<br>02<br>07a<br>08<br>05<br>14<br>17<br>03<br>04<br>H1<br>H2<br>H2a<br>H4<br>H2a<br>H4<br>U1<br>U1<br>U2 |
| <ul> <li>"Hochschulkrug" (restaurant)</li> <li>Junkers exhibition</li> <li>Child care unit (Anhalt University)</li> <li>Students plot shop</li> <li>U-Boot (pub &amp; café)</li> <li>Urwerk (club)</li> <li>Baby changing room (<sup>1</sup>st floor)</li> <li>Student services</li> <li>BAföG office</li> <li>Student residence halls</li> <li>Dining hall (lunch)</li> <li>LLG Saxony-Anhalt</li> <li>Building 1 – central administration</li> <li>Building 2 – arable farming, crop cultivation</li> <li>Building 4 - seminar building</li> <li>Companies</li> <li>Bauernverband Salzland e.V., Anhalt e.V.</li> </ul> | 05<br>07<br>02<br>07a<br>08<br>05<br>14<br>17<br>03<br>04<br>H1<br>H2<br>H2a<br>H4<br>H2a<br>H4                   |

**W** Strenzfeld gardens

\rm Bus stop

VIN