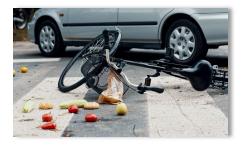

# Don't Hit and Run

### What you are obliged to do :

- Call the police or ambulance
- Don't leave, wait for them
- Help other people involved in the accident
- Liability insurance
- Legal support from student services