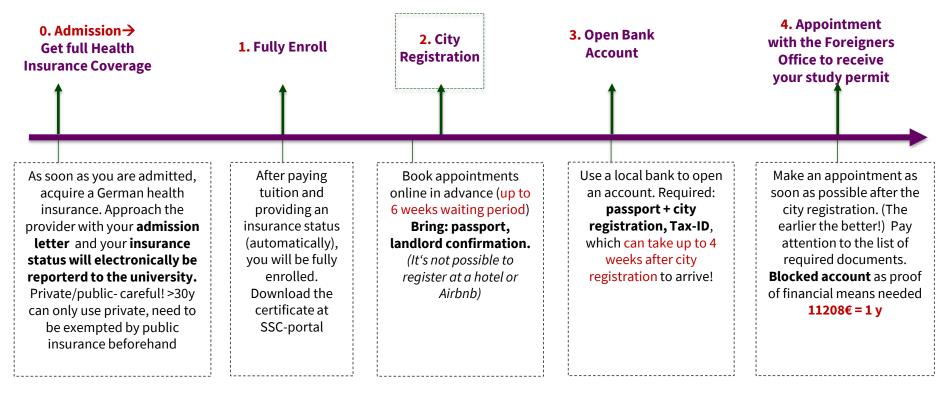

# The City Registration (Einwohnermeldeamt)

### Bernburg

Einwohnermeldeamt Schlossstraße 11 06406 Bernburg (Saale) ! Bring passport + Landlord Certificate according to § 19 of the Federal Registration Act (BMG)! Download blank form here: Wohnungsgeberbestätigung Formular

After approx. 2 weeks (but up to 4) you'll receive your TAX-ID via physical mail→ required for opening a bank account [**Make sure your postbox is properly labelled**]

| Day                                                           | Opening Hours            |
|---------------------------------------------------------------|--------------------------|
| Monday                                                        | closed                   |
| Tuesday                                                       | 09:00-12:00; 14:00-18:00 |
| Wednesday                                                     | 09:00-12:00              |
| Thursday                                                      | 09:00-12:00; 14:00-16:00 |
| Friday +<br>every 1 <sup>st</sup><br>Saturday of<br>the month | 09:00-12:00              |

#### You can book an appointment via:

No appointment needed! Just show up, take a number and wait.

### The Foreigners Office (Ausländerbehörde)

### Bernburg

Salzlandkreis Friedensallee 25 06406 Bernburg

| Day       | Opening Hours            |
|-----------|--------------------------|
| Monday    | Closed                   |
| Tuesday   | 09:00-12:00; 14:00-18:00 |
| Wednesday | Closed                   |
| Thursday  | 09:00-12:00; 14:00-16:00 |
| Friday    | 09:00-12:00              |

#### You can book an appointment via:

**Email**-according to your last name

|   | Last<br>Name | Case<br>Officer    | Contact Details                                                    |
|---|--------------|--------------------|--------------------------------------------------------------------|
| • | A-Al         | Fr. Dauch          | Tel.: +49 3471 684-1344<br>Email: <u>sdauch@kreis-slk.de</u>       |
|   | Am-C         | Fr. Ginsel         | Tel.: +49 3471 684-1346<br>Email: <u>aginsel@kreis-slk.de</u>      |
|   | D-Hal        | Fr. Gerhard        | Tel.: +49 3471 684-1345<br>Email: <u>eigerhard@kreis-slk.de</u>    |
|   | Ham-<br>Kod  | Fr. Mänz           | Tel.: +49 3471 684-1376<br>Email: <u>smaenz@kreis-slk.de</u>       |
|   | Koe-<br>Moh  | Fr. Weinert        | Tel.: +49 3471 684-1378<br>Email: <u>vweinert@kreis-slk.de</u>     |
|   | Mol-<br>Raq  | Fr. Teuchler       | Tel.: +49 3471 684-1311<br>Email: <u>nteuchler@kreis-slk.de</u>    |
|   | Rar-Te       | Fr. Musche         | Tel.: +49 3471 684-1350<br>Email: <u>pmusche@kreis-slk.de</u>      |
|   | Th-Z         | Herr<br>Rauchstädt | Tel.: +49 3471 684-1347<br>Email: <u>hrauchstaedt@kreis-slk.de</u> |