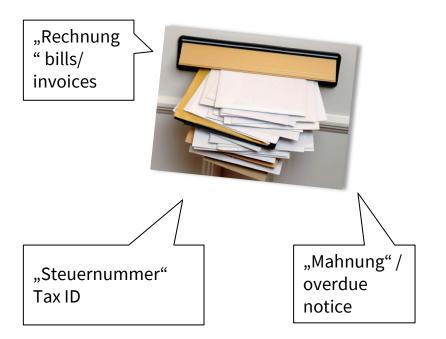

# Don't Ignore your Mail!

 Make sure you put your name on your letterbox

• Open all letters even though they are in German

 Identify important information (if in doubt, use Google Camera Translator)

• Tax ID, insurance card, etc.