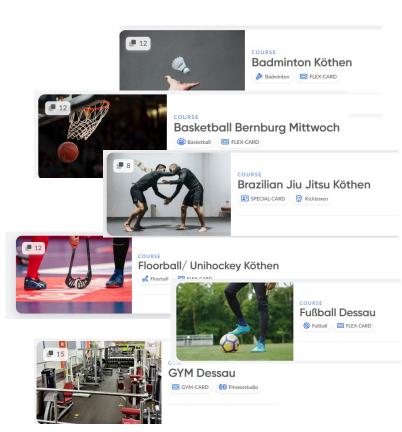

# **University Sport**

- 1. Register on the booking page with your **university email address**
- 2. Select sports card
  - Flex-Card 20€ per semester for courses
  - Gym-Card 35€ per semester for the Gym
  - Payment via PayPal, credit card, iDeal, ApplePay, GooglePay
- 3. Book courses or timeslot for the GYM